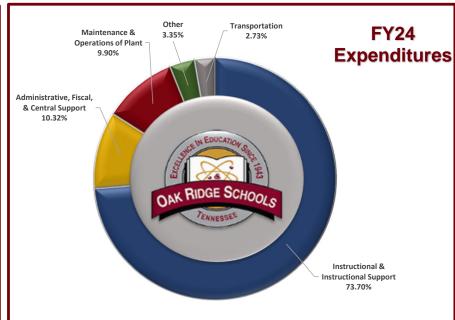

the spring months to include projects at Woodland and portions of ORHS roofs. A timeline for these projects will be brought to be BOE following the planning meetings. Plans for remodeling projects including CTE classrooms, paving, locker replacement, and intercom equipment are ongoing and expected to be completed over the next fiscal year.

#### **Summary**

The FY'24 Proposed General Purpose School Fund Budget totals \$72,537,161, which is an increase of \$5,671,497 or 8.48% compared to the FY'23 Budget. The overall budget including Federal Projects Fund, Central Cafeteria Fund, the Extended School Program and Special Revenue Fund, totals \$81,232,427, which represents an increase of \$1,124,246 or 1.40% compared to FY'23 Budget.

# FY24 Percentage Distribution General Purpose Budget





#### Oak Ridge Schools

General Purpose School Fund Budgeted Revenues for Fiscal Year 2023-24
May 8, 2023
(dollars in Millions)

|                                      |           |           | 2022-23   | 2023-24   |
|--------------------------------------|-----------|-----------|-----------|-----------|
|                                      | 2020-21   | 2021-22   | Final     | Proposed  |
| Major Revenues by Source             | Actual    | Actual    | Budget    | Budget    |
| TN Investment in Student Achievement | \$.00 M   | \$.00 M   | \$.00 M   | \$30.25 M |
| Basic Education Progam               | \$23.28 M | \$23.71 M | \$24.74 M | \$.00 M   |
| Local Property Tax                   | \$11.70 M | \$12.61 M | \$12.83 M | \$12.99 M |
| Local Option Sales Tax               | \$8.1