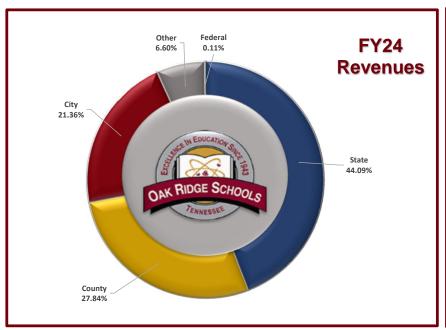

#### Revenues

The three major sources of revenues for the Oak Ridge Schools are Anderson and Roane Counties, the State of Tennessee, and the City of Oak Ridge.

- County funds come from two primary sources, property and sales tax, and are allocated to school systems based on their proportion of students in the County. The FY'24 budget reflects a projected increase in the County funds of \$72,847 over the FY'23 budgeted amount. County funds represent approximately 27.84% of the Oak Ridge Schools FY'24 Budget.
- State Funds, represents 44.09% of the total budget revenues for the Oak Ridge Schools FY24 budget. Increases or decreases are dictated primarily by student enrollment and the unique educational needs of those students. In FY24, the student-based TISA funding formula replaced the complex, resource-based BEP 2.0 funding.
  - The Tennessee Investment in Student Achievement (TISA) portion of the State funds reflects an increase of \$5,514,000 over prior year budgeted BEP estimates. A \$500,000 placeholder is budgeted under State Revenues for potential state grant funding unknown at this time.
- Funds from the **City of Oak Ridge** are budgeted with no increase from FY'23 Budget. Overall, City funding represents approximately 21.36% of total school revenues.

# FY24 Percentage Distribution General Purpose Budget