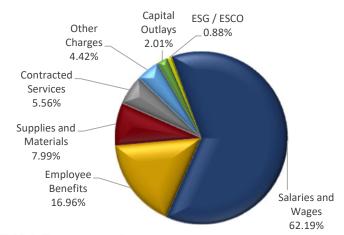

# Oak Ridge Schools General Purpose School Fund Operating Budget Fiscal Year 2024

Major Categories of Spending

|                        |              |          | Increase         |              |         |              |          |             |            |
|------------------------|--------------|----------|------------------|--------------|---------|--------------|----------|-------------|------------|
|                        |              | %        | (Decrease)       | Final        |         | Proposed     | %        | Y2Y         | % Y2Y      |
|                        | Original     | Original | Line Item        | Budget       | % Final | Budget       | Proposed | Increase /  | Increase / |
|                        | 2022-23      | Budget   | <b>Transfers</b> | 2022-23      | Budget  | 2023-24      | Budget   | Decrease    | Decrease   |
| Salaries and Wages     | \$41,473,709 | 64.03%   | (\$241,002)      | \$41,232,707 | 61.63%  | \$45,107,282 | 62.19%   | \$3,874,575 | 8.59%      |
| Employee Benefits      | \$11,567,992 | 17.86%   | (\$110,496)      | \$11,457,496 | 17.12%  | \$12,303,080 | 16.96%   | \$845,584   | 6.87%      |
| Supplies and Materials | \$5,141,720  | 7.94%    | \$817,223        | \$5,958,943  | 8.91%   | \$5,793,957  | 7.99%    | (\$164,986) | -2.85%     |
| Contracted Services    | \$3,308,670  | 5.11%    | (\$28,365)       | \$3,280,305  | 4.90%   | \$4,033,195  | 5.56%    | \$752,890   | 18.67%     |
| Other Charges          | \$2,246,909  | 3.47%    | (\$29,998)       | \$2,216,911  | 3.31%   | \$3,204,442  | 4.42%    | \$987,531   | 30.82%     |
| Capital Outlays        | \$395,000    | 0.61%    | \$1,730,067      | \$2,125,067  | 3.18%   | \$1,458,000  | 2.01%    | (\$667,067) | -45.75%    |
| ESG / ESCO             | \$637,205    | 0.98%    | \$0              | \$637,205    | 0.95%   | \$637,205    | 0.88%    | \$0         | 0.00%      |
| Grand Total            | \$64,771,205 | 100.00%  | \$2,137,429      | \$66,908,634 | 100.00% | \$72,537,161 | 100.00%  | \$5,628,527 | 7.76%      |