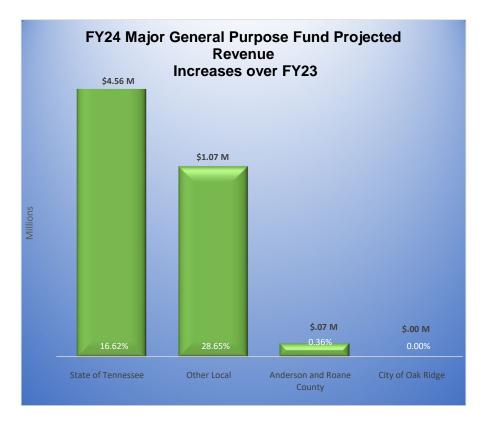

|                           |           |           | 2022-23   | 2023-24   |            |         |
|---------------------------|-----------|-----------|-----------|-----------|------------|---------|
| Major Sources of Budget   | Actual    | 2021-22   | Final     | Proposed  | Increase   | Percent |
| Revenue Increases         | 2020-21   | Actual    | Budget    | Budget    | (Decrease) | +/-     |
| State of Tennessee        | \$24.17 M | \$24.78 M | \$27.43 M | \$31.98 M | \$4.56 M   | 16.62%  |
| Other Local               | \$.78 M   | \$.79 M   | \$3.72 M  | \$4.79 M  | \$1.07 M   | 28.65%  |
| Anderson and Roane County | \$19.82 M | \$21.32 M | \$20.12 M | \$20.19 M | \$.07 M    | 0.36%   |
| City of Oak Ridge         | \$15.49 M | \$15.49 M | \$15.49 M | \$15.49 M | \$.00 M    | 0.00%   |
|                           | \$60.26 M | \$62.39 M | \$66.76 M | \$72.46 M | \$5.70 M   | 8.53%   |