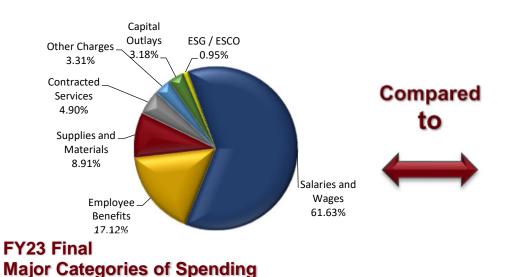

# Oak Ridge Schools General Purpose School Fund Operating Budget Fiscal Year 2024

Major Categories of Spending

|                        |              |          | Increase         |              |         |              |          |             |            |
|------------------------|--------------|----------|------------------|--------------|---------|--------------|----------|-------------|------------|
|                        |              | %        | (Decrease)       | Final        |         | Proposed     | %        | Y2Y         | % Y2Y      |
|                        | Original     | Original | Line Item        | Budget       | % Final | Budget       | Proposed | Increase /  | Increase / |
|                        | 2022-23      | Budget   | <b>Transfers</b> | 2022-23      | Budget  | 2023-24      | Budget   | Decrease    | Decrease   |
| Salaries and Wages     | \$41,473,709 | 64.03%   | (\$241,002)      | \$41,232,707 | 61.63%  | \$45,107,282 | 62.19%   | \$3,874,575 | 8.59%      |
| Employee Benefits      | \$11,567,992 | 17.86%   | (\$110,496)      | \$11,457,496 | 17.12%  | \$12,303,080 | 16.96%   | \$845,584   | 6.87%      |
| Supplies and Materials | \$5,141,720  | 7.94%    | \$817,223        | \$5,958,943  | 8.91%   | \$5,793,957  | 7.99%    | (\$164,986) | -2.85%     |
| Contracted Services    | \$3,308,670  | 5.11%    | (\$28,365)       | \$3,280,305  | 4.90%   | \$4,033,195  | 5.56%    | \$752,890   | 18.67%     |
| Other Charges          | \$2,246,909  | 3.47%    | (\$29,998)       | \$2,216,911  | 3.31%   | \$3,204,442  | 4.42%    | \$987,531   | 30.82%     |
| Capital Outlays        | \$395,000    | 0.61%    | \$1,730,067      | \$2,125,067  | 3.18%   | \$1,458,000  | 2.01%    | (\$667,067) | -45.75%    |
| ESG / ESCO             | \$637,205    | 0.98%    | \$0              | \$637,205    | 0.95%   | \$637,205    | 0.88%    | \$0         | 0.00%      |
| Grand Total            | \$64,771,205 | 100.00%  | \$2,137,429      | \$66,908,634 | 100.00% | \$72,537,161 | 100.00%  | \$5,628,527 | 7.76%      |