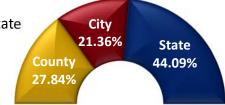

#### Revenues

The three major sources of revenues for the Oak Ridge Schools are Anderson and Roane Counties, the State of Tennessee, and the City of Oak Ridge.

- County funds come from two primary sources, property and sales tax, and are allocated to school systems based on their proportion of students in the County. The FY'24 budget reflects a projected increase in the County funds of \$72,847 over the FY'23 budgeted amount. County funds represent approximately 27.84% of the Oak Ridge Schools FY'24 Budget.
- State Funds, represents 44.09% of the total budget revenues for the Oak Ridge Schools FY24 budget. Increases or decreases are dictated primarily by student enrollment and the unique educational needs of those students. In FY24, the student-based TISA funding formula replaced the complex, resource-based BEP 2.0 funding.
  - The Tennessee Investment in Student Achievement (TISA) portion of the State funds reflects an increase of \$5,514,000 over prior year budgeted BEP estimates. A \$500,000 placeholder is budgeted under State Revenues for potential state grant funding unknown at this time.
- Funds from the **City of Oak Ridge** are budgeted with no increase from FY'23 Budget. Overall, City funding represents approximately 21.36% of total school revenues.