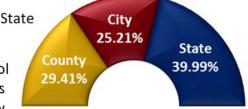

#### **Revenues**

The three major sources of revenues for the Oak Ridge Schools are Anderson and Roane Counties, the State of Tennessee, and the City of Oak Ridge.

- County funds come from two primary sources, property and sales tax, and are allocated to school systems based on their proportion of students in the County. The FY'21 amended budget reflects a projected increase in the County funds of \$1,241,415 over the FY'20 budgeted amount. County funds represent approximately 29.41% of the Oak Ridge Schools FY'21 Amended Budget.
- State Funds, representing 39.99% of the total amended budget revenues for the Oak Ridge Schools budget, must be used for programming guidelines of the Education Improvement Act and the BEP 2.0. Increases or decreases are dictated primarily by student enrollment and fluctuations in State funds for teacher salaries and health insurance, etc. BEP 2.0 funding initiatives began in FY'08 with specific spending requirements.
  - The Basic Education Plan (BEP) portion of the State funds reflects an increase of \$522,000 over prior year estimate. A \$500,000 placeholder is budgeted under State Revenues for potential state grant funding unknown at this time.
- Funds from the **City of Oak Ridge** are budgeted with no increase from FY'21 Budget. Overall, City funding represents approximately 25.21% of total school revenues.