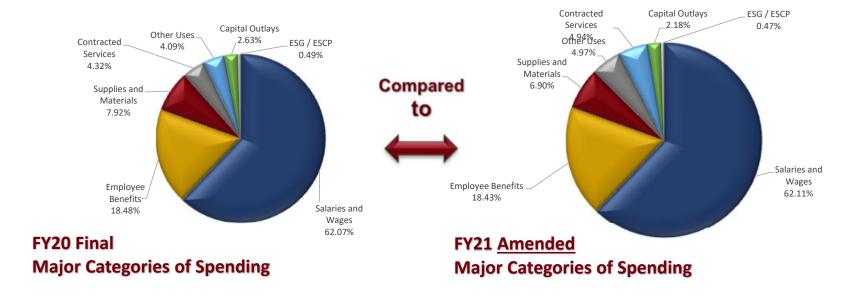

### FY21 Percentage Distribution Amended General Purpose Budget

## Oak Ridge Schools General Purpose School Fund Amended Operating Budget Fiscal Year 2021

Amended Major Categories of Spending

|                        |                      | % 2019-20 | 2020-21      | % 2020-21 |                | % 2020-21 |                | % Y2Y      |
|------------------------|----------------------|-----------|--------------|-----------|----------------|-----------|----------------|------------|
|                        |                      | Final     | Adopted      | Adopted   | 2020-21        | Amended   | Y2Y Increase / | Increase / |
|                        | 2019-20 Final Budget | Budget    | Budget       | Budget    | Amended Budget | Budget    | Decrease       | Decrease   |
| Salaries and Wages     | \$36,720,539         | 62.07%    | \$38,157,795 | 62.40%    | \$38,172,907   | 62.11%    | \$1,452,368    | 3.96%      |
| Employee Benefits      | \$10,932,807         | 18.48%    | \$11,314,465 | 18.50%    | \$11,328,064   | 18.43%    | \$395,257      | 3.62%      |
| Supplies and Materials | \$4,687,143          | 7.92%     | \$4,211,528  | 6.89%     | \$4,238,870    | 6.90%     | (\$448,273)    | -9.56%     |
| Other Uses             | \$2,419,652          | 4.09%     | \$3,547,057  | 5.80%     | \$3,056,498    | 4.97%     | \$636,846      | 26.32%     |
| Contracted Services    | \$2,555,262          | 4.32%     | \$3,104,346  | 5.08%     | \$3,035,706    | 4.94%     | \$480,444      | 18.80%     |
| Capital Outlays        | \$1,555,972          | 2.63%     | \$532,053    | 0.87%     | \$1,342,465    | 2.18%     | (\$213,507)    | -13.72%    |
| ESG / ESCP             | \$287,205            | 0.49%     | \$287,205    | 0.47%     | \$287,205      | 0.47%     | \$0            | 0.00%      |
| Grand Total            | \$59,158,581         | 100.00%   | \$61,154,449 | 100.00%   | \$61,461,715   | 100.00%   | \$2,303,135    | 3.89%      |