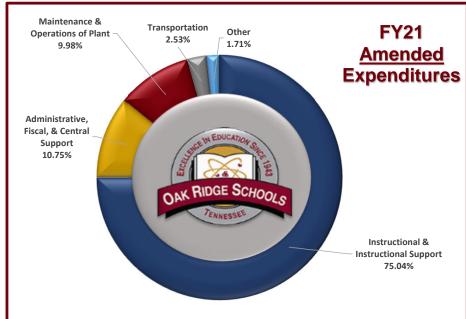

#### **Summary**

The FY'21 <u>Amended</u> General Purpose School Fund Budget totals \$61,461,715.41, which is an increase of \$2,303,134 or 3.89% compared to FY'20. The overall <u>amended</u> budget including Federal Projects Fund, Central Cafeteria Fund, the Extended School Program and Special Revenue Fund, totals \$72,785,117.45, which represents an increase of \$6,705,062.45 or 10.15% compared to FY'20.

## Oak Ridge Schools General Purpose School Fund Amended Operating Budget Fiscal Year 2021

Amended Major Categories of Spending

|                        |                      | % 2019-20 | 2020-21      | % 2020-21 |                | % 2020-21 |                | % Y2Y      |
|------------------------|----------------------|-----------|--------------|-----------|----------------|-----------|----------------|------------|
|                        |                      | Final     | Adopted      | Adopted   | 2020-21        | Amended   | Y2Y Increase / | Increase / |
|                        | 2019-20 Final Budget | Budget    | Budget       | Budget    | Amended Budget | Budget    | Decrease       | Decrease   |
| Salaries and Wages     | \$36,720,539         | 62.07%    | \$38,157,795 | 62.40%    | \$38,172,907   | 62.11%    | \$1,452,368    | 3.96%      |
| Employee Benefits      | \$10,932,807         | 18.48%    | \$11,314,465 | 18.50%    | \$11,328,064   | 18.43%    | \$395,257      | 3.62%      |
| Supplies and Materials | \$4,687,143          | 7.92%     | \$4,211,528  | 6.89%     | \$4,238,870    | 6.90%     | (\$448,273)    | -9.56%     |
| Other Uses             | \$2,419,652          | 4.09%     | \$3,547,057  | 5.80%     | \$3,056,498    | 4.97%     | \$636,846      | 26.32%     |
| Contracted Services    | \$2,555,262          | 4.32%     | \$3,104,346  | 5.08%     | \$3,035,706    | 4.94%     | \$480,444      | 18.80%     |
| Capital Outlays        | \$1,555,972          | 2.63%     | \$532,053    | 0.87%     | \$1,342,465    | 2.18%     | (\$213,507)    | -13.72%    |
| ESG / ESCP             | \$287,205            | 0.49%     | \$287,205    | 0.47%     | \$287,205      | 0.47%     | \$0            | 0.00%      |
| Grand Total            | \$59,158,581         | 100.00%   | \$61,154,449 | 100.00%   | \$61,461,715   | 100.00%   | \$2,303,135    | 3.89%      |