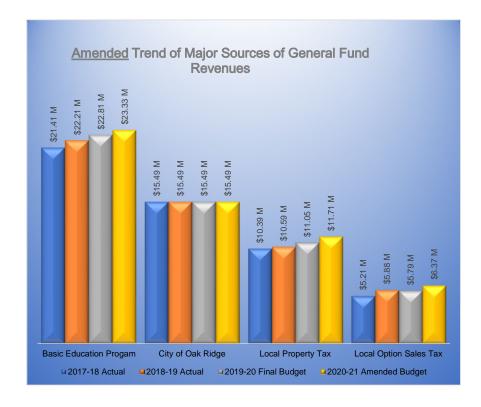

#### Oak Ridge Schools

<u>Amended</u> General Purpose School Fund Budgeted Revenues for Fiscal Year 2020-21 April 26, 2021 (dollars in Millions)

|                          |           |           | 2019-20   | 2020-21   |
|--------------------------|-----------|-----------|-----------|-----------|
|                          | 2017-18   | 2018-19   | Final     | Amended   |
| Major Revenues by Source | Actual    | Actual    | Budget    | Budget    |
| Basic Education Progam   | \$21.41 M | \$22.21 M | \$22.81 M | \$23.33 M |
| City of Oak Ridge        | \$15.49 M | \$15.49 M | \$15.49 M | \$15.49 M |
| Local Property Tax       | \$10.39 M | \$10.59 M | \$11.05 M | \$11.71 M |
| Local Option Sales Tax   | \$5.21 M  | \$5.88 M  | \$5.79 M  | \$6.37 M  |
| Grand Total              | \$52.51 M | \$54.18 M | \$55.14 M | \$56.90 M |