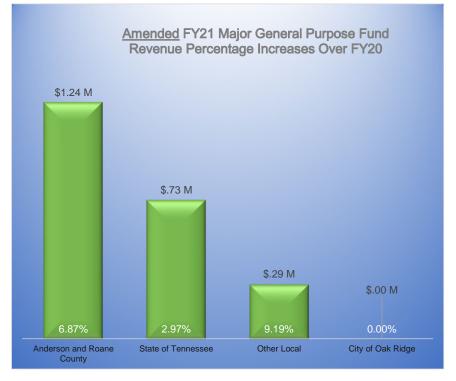

|                                              |                   |                   | 2019-20         | 2020-21           |                        |                |
|----------------------------------------------|-------------------|-------------------|-----------------|-------------------|------------------------|----------------|
| Major Sources of Budget<br>Revenue Increases | 2017-18<br>Actual | 2018-19<br>Actual | Final<br>Budget | Amended<br>Budget | Increase<br>(Decrease) | Percent<br>+/- |
| Anderson and Roane County                    |                   | \$16.47 M         |                 | \$18.08 M         | \$1.24 M               | 6.87%          |
| State of Tennessee                           | \$22.33 M         | \$23.02 M         | \$23.85 M       | \$24.58 M         | \$.73 M                | 2.97%          |
| Other Local                                  | \$.77 M           | \$.87 M           | \$2.84 M        | \$3.13 M          | \$.29 M                | 9.19%          |
| City of Oak Ridge                            | \$15.49 M         | \$15.49 M         | \$15.49 M       | \$15.49 M         | \$.00 M                | 0.00%          |
| Grand Total                                  | \$54.21 M         | \$55.86 M         | \$59.02 M       | \$61.28 M         | \$2.26 M               | 3.69%          |