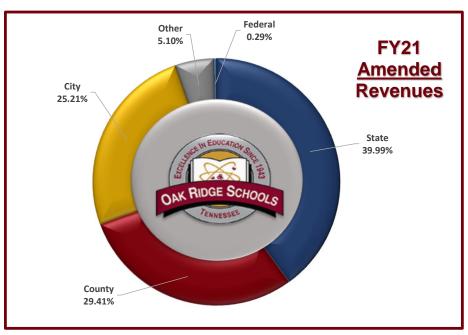

#### **Revenues**

The three major sources of revenues for the Oak Ridge Schools are Anderson and Roane Counties, the State of Tennessee, and the City of Oak Ridge.

- County funds come from two primary sources, property and sales tax, and are allocated to school systems based on their proportion of students in the County. The FY'21 amended budget reflects a projected increase in the County funds of \$1,241,415 over the FY'20 budgeted amount. County funds represent approximately 29.41% of the Oak Ridge Schools FY'21 Amended Budget.
- State Funds, representing 39.99% of the total amended budget revenues for the Oak Ridge Schools budget, must be used for programming guidelines of the Education Improvement Act and the BEP 2.0. Increases or decreases are dictated primarily by student enrollment and fluctuations in State funds for teacher salaries and health insurance, etc. BEP 2.0 funding initiatives began in FY'08 with specific spending requirements.
  - The Basic Education Plan (BEP) portion of the State funds reflects an increase of \$522,000 over prior year estimate. A \$500,000 placeholder is budgeted under State Revenues for potential state grant funding unknown at this time.
- Funds from the **City of Oak Ridge** are budgeted with no increase from FY'21 Budget. Overall, City funding represents approximately 25.21% of total school revenues.

A total of \$2,272,087 is budgeted to be used from General Fund Balances; \$2,072,087 from the Undesignated General Purpose Fund Balance, and \$200,000 from the "Committed for Other Purposes ERR Fund Balance". These funds are in excess of the 3% fund balance required by the State.

Overall, amended Federal Projects Revenues increased for FY'21 by \$4,257,099 or (110.24%). ESSER 1.0 and 2.0 federal grants, and other unanticipated grants resulted in the need for the FY21 Budget Amendment.