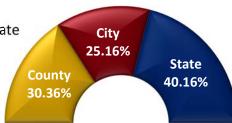

#### Revenues

The three major sources of revenues for the Oak Ridge Schools are Anderson and Roane Counties, the State of Tennessee, and the City of Oak Ridge.

- State Funds, representing 40.16% of the total budget revenues for the Oak Ridge Schools budget, must be used for programming guidelines of the Education Improvement Act and the BEP 2.0. Increases or decreases are dictated primarily by student enrollment and fluctuations in State funds for teacher salaries and health insurance, etc. BEP 2.0 funding initiatives began in FY'08 with specific spending requirements. FY22 reflects "Hold Harmless" for Student ADM and a 4% increase in instructional allocations.
  - The Basic Education Plan (BEP) portion of the State funds reflects an increase of \$594,000 over prior year estimate. A \$500,000 placeholder is budgeted under State Revenues for potential state grant funding unknown at this time.
- Funds from the **City of Oak Ridge** are budgeted with no increase from FY'21 Budget. Overall, City funding represents approximately 25.16% of total school revenues.