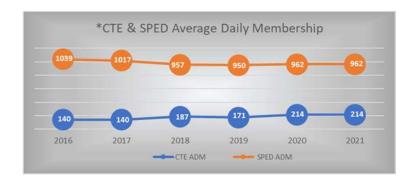

#### **Student Enrollment**

Both State and County Revenues use previous year reported Average Daily Membership of students. (Career Technical Education (CTE) and Special Education (SPED) average daily membership are used for BEP funding only.)

<sup>\*</sup>State Department of Education ADM used for BEP Calculations. FY21 used "Hold Harmless" from the State Department of Education.

Our current enrollment projections estimate a net decrease of 89 students across the District. The breakdown district-wide is as follows: grades K-4 of -12; grades 5-8 of -47; and grades 9-12 of -30.