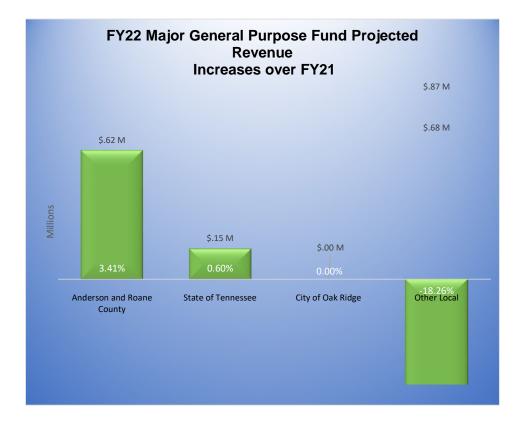

|                                 |           |           | Final     |           |            |             |
|---------------------------------|-----------|-----------|-----------|-----------|------------|-------------|
| Major Sources of Budget Revenue | Actual    | Actual    | Budget    | Proposed  | Increase   |             |
| Increases                       | 2018-19   | 2019-20   | 2020-21   | 2021-22   | (Decrease) | Percent +/- |
| Anderson and Roane County       | \$16.47 M | \$18.54 M | \$18.08 M | \$18.69 M | \$.62 M    | 3.41%       |
| State of Tennessee              | \$23.02 M | \$23.55 M | \$24.58 M | \$24.73 M | \$.15 M    | 0.60%       |
| City of Oak Ridge               | \$15.49 M | \$15.49 M | \$15.49 M | \$15.49 M | \$.00 M    | 0.00%       |
| Other Local                     | \$.87 M   | \$.68 M   | \$3.13 M  | \$2.56 M  | -\$.57 M   | -18.26%     |
|                                 | \$55.86 M | \$58.26 M | \$61.28 M | \$61.47 M | \$.19 M    | 0.31%       |