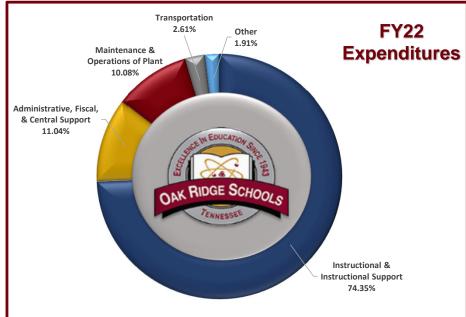

# Oak Ridge Schools General Purpose School Fund Operating Budget Fiscal Year 2022

Major Categories of Spending

|                        |              |          | Increase         |              | %             |              |          |             |            |  |
|------------------------|--------------|----------|------------------|--------------|---------------|--------------|----------|-------------|------------|--|
|                        |              | %        | (Decrease)       |              | % Final       | Proposed     | Proposed | Y2Y         | % Y2Y      |  |
|                        | Original     | Original | Line Item        | Final Budget | <b>Budget</b> | Budget 2021- | Budget   | Increase /  | Increase / |  |
|                        | 2020-21      | 2020-21  | <b>Transfers</b> | 2020-21      | 2020-21       | 22           | 2021-22  | Decrease    | Decrease   |  |
| Salaries and Wages     | \$38,157,795 | 62.40%   | \$15,112         | \$38,172,907 | 62.11%        | \$39,489,925 | 64.14%   | \$1,317,018 | 3.45%      |  |
| Employee Benefits      | \$11,314,465 | 18.50%   | \$13,599         | \$11,328,064 | 18.43%        | \$11,679,793 | 18.97%   | \$351,729   | 3.10%      |  |
| Supplies and Materials | \$4,211,528  | 6.89%    | \$118,650        | \$4,330,178  | 7.05%         | \$3,634,968  | 5.90%    | (\$695,210) | -16.06%    |  |
| Contracted Services    | \$3,104,346  | 5.08%    | (\$123,711)      | \$2,980,635  | 4.85%         | \$3,139,449  | 5.10%    | \$158,814   | 5.33%      |  |
| Other Uses             | \$3,547,057  | 5.80%    | (\$574,859)      | \$2,972,198  | 4.84%         | \$2,264,173  | 3.68%    | (\$708,025) | -23.82%    |  |
| Capital Outlays        | \$532,053    | 0.87%    | \$856,975        | \$1,389,028  | 2.26%         | \$726,700    | 1.18%    | (\$662,328) | -47.68%    |  |
| ESG / ESCP             | \$287,205    | 0.47%    | \$0              | \$287,205    | 0.47%         | \$637,205    | 1.03%    | \$350,000   | 121.86%    |  |
| Grand Total            | \$61,154,449 | 100.00%  | \$305,766        | \$61,460,215 | 100.00%       | \$61,572,213 | 100.00%  | \$111,998   | 0.18%      |  |

# Oak Ridge Schools General Purpose School Fund Operating Budget Fiscal Year 2022

Major Categories of Spending

|                        |              |          | Increase         |              |               |              | %        |             |            |
|------------------------|--------------|----------|------------------|--------------|---------------|--------------|----------|-------------|------------|
|                        |              | %        | (Decrease)       |              | % Final       | Proposed     | Proposed | Y2Y         | % Y2Y      |
|                        | Original     | Original | Line Item        | Final Budget | <b>Budget</b> | Budget 2021- | Budget   | Increase /  | Increase / |
|                        | 2020-21      | 2020-21  | <b>Transfers</b> | 2020-21      | 2020-21       | 22           | 2021-22  | Decrease    | Decrease   |
| Salaries and Wages     | \$38,157,795 | 62.40%   | \$15,112         | \$38,172,907 | 62.11%        | \$39,489,925 | 64.14%   | \$1,317,018 | 3.45%      |
| Employee Benefits      | \$11,314,465 | 18.50%   | \$13,599         | \$11,328,064 | 18.43%        | \$11,679,793 | 18.97%   | \$351,729   | 3.10%      |
| Supplies and Materials | \$4,211,528  | 6.89%    | \$118,650        | \$4,330,178  | 7.05%         | \$3,634,968  | 5.90%    | (\$695,210) | -16.06%    |
| Contracted Services    | \$3,104,346  | 5.08%    | (\$123,711)      | \$2,980,635  | 4.85%         | \$3,139,449  | 5.10%    | \$158,814   | 5.33%      |
| Other Uses             | \$3,547,057  | 5.80%    | (\$574,859)      | \$2,972,198  | 4.84%         | \$2,264,173  | 3.68%    | (\$708,025) | -23.82%    |
| Capital Outlays        | \$532,053    | 0.87%    | \$856,975        | \$1,389,028  | 2.26%         | \$726,700    | 1.18%    | (\$662,328) | -47.68%    |
| ESG / ESCP             | \$287,205    | 0.47%    | \$0              | \$287,205    | 0.47%         | \$637,205    | 1.03%    | \$350,000   | 121.86%    |
| Grand Total            | \$61,154,449 | 100.00%  | \$305,766        | \$61,460,215 | 100.00%       | \$61,572,213 | 100.00%  | \$111,998   | 0.18%      |