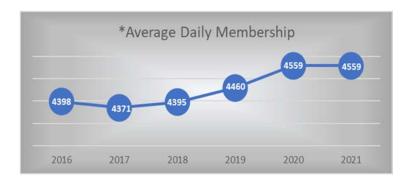

#### **Student Enrollment**

Both State and County Revenues use previous year reported Average Daily Membership of students. (Career Technical Education (CTE) and Special Education (SPED) average daily membership are used for BEP funding only.)

<sup>\*</sup>State Department of Education ADM used for BEP Calculations. FY21 used "Hold Harmless" from the State Department of Education.

Our current enrollment projections estimate a net decrease of 89 students across the District. The breakdown district-wide is as follows: grades K-4 of -12; grades 5-8 of -47; and grades 9-12 of -30.