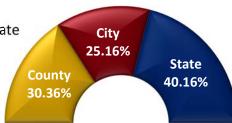

#### **Student Enrollment**

Both State and County Revenues use previous year reported Average Daily Membership of students. (Career Technical Education (CTE) and Special Education (SPED) average daily membership are used for BEP funding only.)

<sup>\*</sup>State Department of Education ADM used for BEP Calculations. FY21 used "Hold Harmless" from the State Department of Education.

Our current enrollment projections estimate a net decrease of 89 students across the District. The breakdown district-wide is as follows: grades K-4 of -12; grades 5-8 of -47; and grades 9-12 of -30.