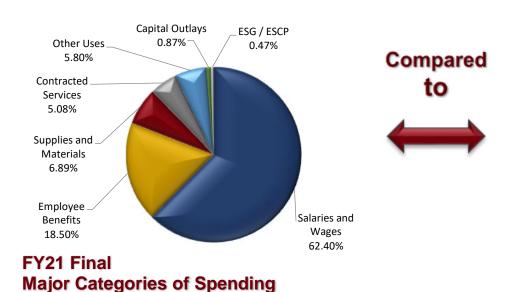

# Oak Ridge Schools General Purpose School Fund Operating Budget Fiscal Year 2022

Major Categories of Spending

|                        |              |          | Increase         |              | %             |              |          |             |            |  |
|------------------------|--------------|----------|------------------|--------------|---------------|--------------|----------|-------------|------------|--|
|                        |              | %        | (Decrease)       |              | % Final       | Proposed     | Proposed | Y2Y         | % Y2Y      |  |
|                        | Original     | Original | Line Item        | Final Budget | <b>Budget</b> | Budget 2021- | Budget   | Increase /  | Increase / |  |
|                        | 2020-21      | 2020-21  | <b>Transfers</b> | 2020-21      | 2020-21       | 22           | 2021-22  | Decrease    | Decrease   |  |
| Salaries and Wages     | \$38,157,795 | 62.40%   | \$15,112         | \$38,172,907 | 62.11%        | \$39,489,925 | 64.14%   | \$1,317,018 | 3.45%      |  |
| Employee Benefits      | \$11,314,465 | 18.50%   | \$13,599         | \$11,328,064 | 18.43%        | \$11,679,793 | 18.97%   | \$351,729   | 3.10%      |  |
| Supplies and Materials | \$4,211,528  | 6.89%    | \$118,650        | \$4,330,178  | 7.05%         | \$3,634,968  | 5.90%    | (\$695,210) | -16.06%    |  |
| Contracted Services    | \$3,104,346  | 5.08%    | (\$123,711)      | \$2,980,635  | 4.85%         | \$3,139,449  | 5.10%    | \$158,814   | 5.33%      |  |
| Other Uses             | \$3,547,057  | 5.80%    | (\$574,859)      | \$2,972,198  | 4.84%         | \$2,264,173  | 3.68%    | (\$708,025) | -23.82%    |  |
| Capital Outlays        | \$532,053    | 0.87%    | \$856,975        | \$1,389,028  | 2.26%         | \$726,700    | 1.18%    | (\$662,328) | -47.68%    |  |
| ESG / ESCP             | \$287,205    | 0.47%    | \$0              | \$287,205    | 0.47%         | \$637,205    | 1.03%    | \$350,000   | 121.86%    |  |
| Grand Total            | \$61,154,449 | 100.00%  | \$305,766        | \$61,460,215 | 100.00%       | \$61,572,213 | 100.00%  | \$111,998   | 0.18%      |  |

# Oak Ridge Schools General Purpose School Fund Operating Budget Fiscal Year 2022

Major Categories of Spending

|                        |              |          | Increase         |              |               |              | %        |             |            |
|------------------------|--------------|----------|------------------|--------------|---------------|--------------|----------|-------------|------------|
|                        |              | %        | (Decrease)       |              | % Final       | Proposed     | Proposed | Y2Y         | % Y2Y      |
|                        | Original     | Original | Line Item        | Final Budget | <b>Budget</b> | Budget 2021- | Budget   | Increase /  | Increase / |
|                        | 2020-21      | 2020-21  | <b>Transfers</b> | 2020-21      | 2020-21       | 22           | 2021-22  | Decrease    | Decrease   |
| Salaries and Wages     | \$38,157,795 | 62.40%   | \$15,112         | \$38,172,907 | 62.11%        | \$39,489,925 | 64.14%   | \$1,317,018 | 3.45%      |
| Employee Benefits      | \$11,314,465 | 18.50%   | \$13,599         | \$11,328,064 | 18.43%        | \$11,679,793 | 18.97%   | \$351,729   | 3.10%      |
| Supplies and Materials | \$4,211,528  | 6.89%    | \$118,650        | \$4,330,178  | 7.05%         | \$3,634,968  | 5.90%    | (\$695,210) | -16.06%    |
| Contracted Services    | \$3,104,346  | 5.08%    | (\$123,711)      | \$2,980,635  | 4.85%         | \$3,139,449  | 5.10%    | \$158,814   | 5.33%      |
| Other Uses             | \$3,547,057  | 5.80%    | (\$574,859)      | \$2,972,198  | 4.84%         | \$2,264,173  | 3.68%    | (\$708,025) | -23.82%    |
| Capital Outlays        | \$532,053    | 0.87%    | \$856,975        | \$1,389,028  | 2.26%         | \$726,700    | 1.18%    | (\$662,328) | -47.68%    |
| ESG / ESCP             | \$287,205    | 0.47%    | \$0              | \$287,205    | 0.47%         | \$637,205    | 1.03%    | \$350,000   | 121.86%    |
| Grand Total            | \$61,154,449 | 100.00%  | \$305,766        | \$61,460,215 | 100.00%       | \$61,572,213 | 100.00%  | \$111,998   | 0.18%      |