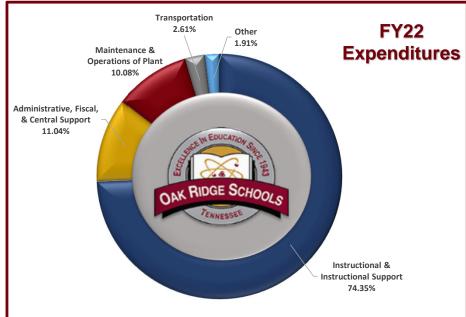

# Oak Ridge Schools General Purpose School Fund Operating Budget Fiscal Year 2022

Major Categories of Spending

|                        |              |          | Increase         |              | %             |              |          |             |            |  |
|------------------------|--------------|----------|------------------|--------------|---------------|--------------|----------|-------------|------------|--|
|                        |              | %        | (Decrease)       |              | % Final       | Proposed     | Proposed | Y2Y         | % Y2Y      |  |
|                        | Original     | Original | Line Item        | Final Budget | <b>Budget</b> | Budget 2021- | Budget   | Increase /  | Increase / |  |
|                        | 2020-21      | 2020-21  | <b>Transfers</b> | 2020-21      | 2020-21       | 22           | 2021-22  | Decrease    | Decrease   |  |
| Salaries and Wages     | \$38,157,795 | 62.40%   | \$15,112         | \$38,172,907 | 62.11%        | \$39,489,925 | 64.14%   | \$1,317,018 | 3.45%      |  |
| Employee Benefits      | \$11,314,465 | 18.50%   | \$13,599         | \$11,328,064 | 18.43%        | \$11,679,793 | 18.97%   | \$351,729   | 3.10%      |  |
| Supplies and Materials | \$4,211,528  | 6.89%    | \$118,650        | \$4,330,178  | 7.05%         | \$3,634,968  | 5.90%    | (\$695,210) | -16.06%    |  |
| Contracted Services    | \$3,104,346  | 5.08%    | (\$123,711)      | \$2,980,635  | 4.85%         | \$3,139,449  | 5.10%    | \$158,814   | 5.33%      |  |
| Other Uses             | \$3,547,057  | 5.80%    | (\$574,859)      | \$2,972,198  | 4.84%         | \$2,264,173  | 3.68%    | (\$708,025) | -23.82%    |  |
| Capital Outlays        | \$532,053    | 0.87%    | \$856,975        | \$1,389,028  | 2.26%         | \$726,700    | 1.18%    | (\$662,328) | -47.68%    |  |
| ESG / ESCP             | \$287,205    | 0.47%    | \$0              | \$287,205    | 0.47%         | \$637,205    | 1.03%    | \$350,000   | 121.86%    |  |
| Grand Total            | \$61,154,449 | 100.00%  | \$305,766        | \$61,460,215 | 100.00%       | \$61,572,213 | 100.00%  | \$111,998   | 0.18%      |  |

Other Uses Capital Outlays 3.68% Contracted 1.18% ESG / ESCP Services 1.03% 5.10% Supplies and. Materials 5.90% **Employee** Benefits 18.97% Salaries and Wages 64.14%

FY22 Proposed Major Categories of Spending

# Oak Ridge Schools General Purpose School Fund Operating Budget Fiscal Year 2022

Major Categories of Spending

|                        |              |          | Increase         |              |               |              | %        |             |            |
|------------------------|--------------|----------|------------------|--------------|---------------|--------------|----------|-------------|------------|
|                        |              | %        | (Decrease)       |              | % Final       | Proposed     | Proposed | Y2Y         | % Y2Y      |
|                        | Original     | Original | Line Item        | Final Budget | <b>Budget</b> | Budget 2021- | Budget   | Increase /  | Increase / |
|                        | 2020-21      | 2020-21  | <b>Transfers</b> | 2020-21      | 2020-21       | 22           | 2021-22  | Decrease    | Decrease   |
| Salaries and Wages     | \$38,157,795 | 62.40%   | \$15,112         | \$38,172,907 | 62.11%        | \$39,489,925 | 64.14%   | \$1,317,018 | 3.45%      |
| Employee Benefits      | \$11,314,465 | 18.50%   | \$13,599         | \$11,328,064 | 18.43%        | \$11,679,793 | 18.97%   | \$351,729   | 3.10%      |
| Supplies and Materials | \$4,211,528  | 6.89%    | \$118,650        | \$4,330,178  | 7.05%         | \$3,634,968  | 5.90%    | (\$695,210) | -16.06%    |
| Contracted Services    | \$3,104,346  | 5.08%    | (\$123,711)      | \$2,980,635  | 4.85%         | \$3,139,449  | 5.10%    | \$158,814   | 5.33%      |
| Other Uses             | \$3,547,057  | 5.80%    | (\$574,859)      | \$2,972,198  | 4.84%         | \$2,264,173  | 3.68%    | (\$708,025) | -23.82%    |
| Capital Outlays        | \$532,053    | 0.87%    | \$856,975        | \$1,389,028  | 2.26%         | \$726,700    | 1.18%    | (\$662,328) | -47.68%    |
| ESG / ESCP             | \$287,205    | 0.47%    | \$0              | \$287,205    | 0.47%         | \$637,205    | 1.03%    | \$350,000   | 121.86%    |
| Grand Total            | \$61,154,449 | 100.00%  | \$305,766        | \$61,460,215 | 100.00%       | \$61,572,213 | 100.00%  | \$111,998   | 0.18%      |