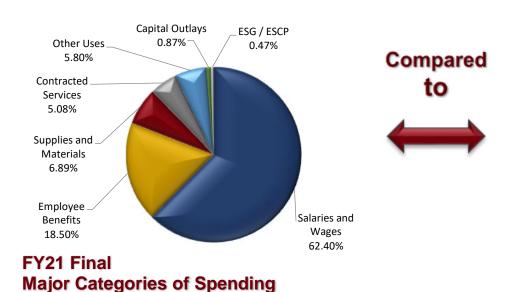

# Oak Ridge Schools General Purpose School Fund Operating Budget Fiscal Year 2022

Major Categories of Spending

|                        |              |          | Increase         |              | %             |              |          |             |            |  |
|------------------------|--------------|----------|------------------|--------------|---------------|--------------|----------|-------------|------------|--|
|                        |              | %        | (Decrease)       |              | % Final       | Proposed     | Proposed | Y2Y         | % Y2Y      |  |
|                        | Original     | Original | Line Item        | Final Budget | <b>Budget</b> | Budget 2021- | Budget   | Increase /  | Increase / |  |
|                        | 2020-21      | 2020-21  | <b>Transfers</b> | 2020-21      | 2020-21       | 22           | 2021-22  | Decrease    | Decrease   |  |
| Salaries and Wages     | \$38,157,795 | 62.40%   | \$15,112         | \$38,172,907 | 62.11%        | \$39,489,925 | 64.14%   | \$1,317,018 | 3.45%      |  |
| Employee Benefits      | \$11,314,465 | 18.50%   | \$13,599         | \$11,328,064 | 18.43%        | \$11,679,793 | 18.97%   | \$351,729   | 3.10%      |  |
| Supplies and Materials | \$4,211,528  | 6.89%    | \$118,650        | \$4,330,178  | 7.05%         | \$3,634,968  | 5.90%    | (\$695,210) | -16.06%    |  |
| Contracted Services    | \$3,104,346  | 5.08%    | (\$123,711)      | \$2,980,635  | 4.85%         | \$3,139,449  | 5.10%    | \$158,814   | 5.33%      |  |
| Other Uses             | \$3,547,057  | 5.80%    | (\$574,859)      | \$2,972,198  | 4.84%         | \$2,264,173  | 3.68%    | (\$708,025) | -23.82%    |  |
| Capital Outlays        | \$532,053    | 0.87%    | \$856,975        | \$1,389,028  | 2.26%         | \$726,700    | 1.18%    | (\$662,328) | -47.68%    |  |
| ESG / ESCP             | \$287,205    | 0.47%    | \$0              | \$287,205    | 0.47%         | \$637,205    | 1.03%    | \$350,000   | 121.86%    |  |
| Grand Total            | \$61,154,449 | 100.00%  | \$305,766        | \$61,460,215 | 100.00%       | \$61,572,213 | 100.00%  | \$111,998   | 0.18%      |  |