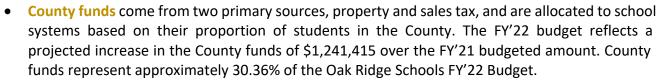

#### Revenues

The three major sources of revenues for the Oak Ridge Schools are Anderson and Roane Counties, the State of Tennessee, and the City of Oak Ridge.

- State Funds, representing 40.16% of the total budget revenues for the Oak Ridge Schools budget, must be used for programming guidelines of the Education Improvement Act and the BEP 2.0. Increases or decreases are dictated primarily by student enrollment and fluctuations in State funds for teacher salaries and health insurance, etc. BEP 2.0 funding initiatives began in FY'08 with specific spending requirements. FY22 reflects "Hold Harmless" for Student ADM and a 4% increase in instructional allocations.
  - The Basic Education Plan (BEP) portion of the State funds reflects an increase of \$594,000 over prior year estimate. A \$500,000 placeholder is budgeted under State Revenues for potential state grant funding unknown at this time.
- Funds from the **City of Oak Ridge** are budgeted with no increase from FY'21 Budget. Overall, City funding represents approximately 25.16% of total school revenues.