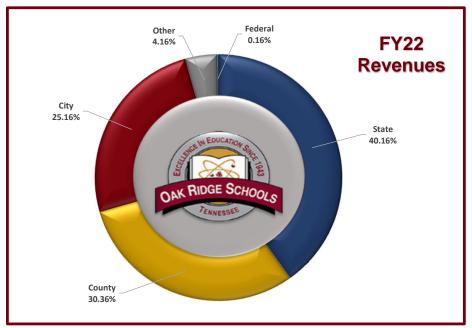

#### Revenues

The three major sources of revenues for the Oak Ridge Schools are Anderson and Roane Counties, the State of Tennessee, and the City of Oak Ridge.

- State Funds, representing 40.16% of the total budget revenues for the Oak Ridge Schools budget, must be used for programming guidelines of the Education Improvement Act and the BEP 2.0. Increases or decreases are dictated primarily by student enrollment and fluctuations in State funds for teacher salaries and health insurance, etc. BEP 2.0 funding initiatives began in FY'08 with specific spending requirements. FY22 reflects "Hold Harmless" for Student ADM and a 4% increase in instructional allocations.
  - The Basic Education Plan (BEP) portion of the State funds reflects an increase of \$594,000 over prior year estimate. A \$500,000 placeholder is budgeted under State Revenues for potential state grant funding unknown at this time.
- Funds from the **City of Oak Ridge** are budgeted with no increase from FY'21 Budget. Overall, City funding represents approximately 25.16% of total school revenues.