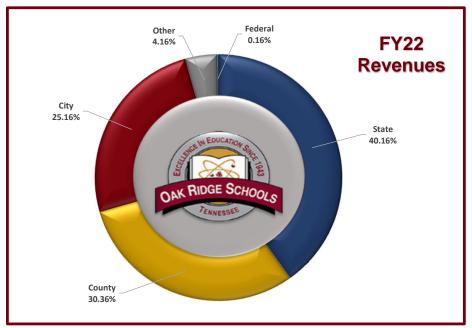

## FY22 Percentage Distribution General Purpose Budget

#### Revenues

The three major sources of revenues for the Oak Ridge Schools are Anderson and Roane Counties, the State of Tennessee, and the City of Oak Ridge.

- State Funds, representing 40.16% of the total budget revenues for the Oak Ridge Schools budget, must be used for programming guidelines of the Education Improvement Act and the BEP 2.0. Increases or decreases are dictated primarily by student enrollment and fluctuations in State funds for teacher salaries and health insurance, etc. BEP 2.0 funding initiatives began in FY'08 with specific spending requirements. FY22 reflects "Hold Harmless" for Student ADM and a 4% increase in instructional allocations.
  - The Basic Education Plan (BEP) portion of the State funds reflects an increase of \$594,000 over prior year estimate. A \$500,000 placeholder is budgeted under State Revenues for potential state grant funding unknown at this time.
- Funds from the **City of Oak Ridge** are budgeted with no increase from FY'21 Budget. Overall, City funding represents approximately 25.16% of total school revenues.