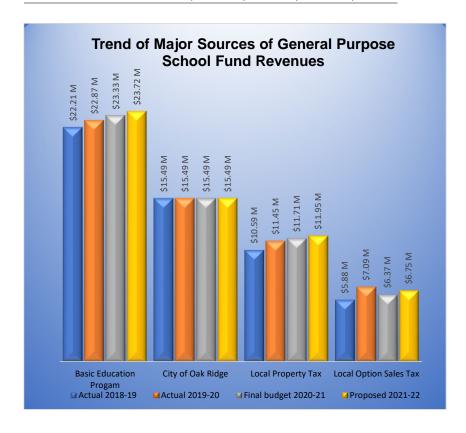

#### Oak Ridge Schools

General Purpose School Fund Budgeted Revenues for Fiscal Year 2021-22 April 30, 2021 (dollars in Millions)

|                          |           |           | Final     |           |
|--------------------------|-----------|-----------|-----------|-----------|
|                          | Actual    | Actual    | budget    | Proposed  |
| Major Revenues by Source | 2018-19   | 2019-20   | 2020-21   | 2021-22   |
| Basic Education Progam   | \$22.21 M | \$22.87 M | \$23.33 M | \$23.72 M |
| City of Oak Ridge        | \$15.49 M | \$15.49 M | \$15.49 M | \$15.49 M |
| Local Property Tax       | \$10.59 M | \$11.45 M | \$11.71 M | \$11.95 M |
| Local Option Sales Tax   | \$5.88 M  | \$7.09 M  | \$6.37 M  | \$6.75 M  |
|                          | \$54.18 M | \$56.90 M | \$56.90 M | \$57.91 M |