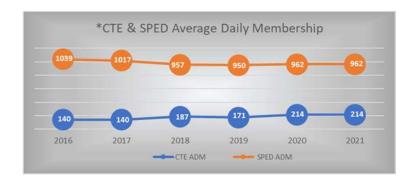

#### **Student Enrollment**

Both State and County Revenues use previous year reported Average Daily Membership of students. (Career Technical Education (CTE) and Special Education (SPED) average daily membership are used for BEP funding only.)