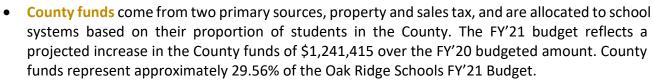

#### Revenues

The three major sources of revenues for the Oak Ridge Schools are Anderson and Roane Counties, the State of Tennessee, and the City of Oak Ridge.

- State Funds, representing 39.81% of the total budget revenues for the Oak Ridge Schools budget, must be used for programming guidelines of the Education Improvement Act and the BEP 2.0. Increases or decreases are dictated primarily by student enrollment and fluctuations in State funds for teacher salaries and health insurance, etc. BEP 2.0 funding initiatives began in FY'08 with specific spending requirements.
  - The Basic Education Plan (BEP) portion of the State funds reflects an increase of \$522,000 over prior year estimate. A \$500,000 placeholder is budgeted under State Revenues for potential state grant funding unknown at this time.
- Funds from the **City of Oak Ridge** are budgeted with no increase from FY'21 Budget. Overall, City funding represents approximately 25.34% of total school revenues.