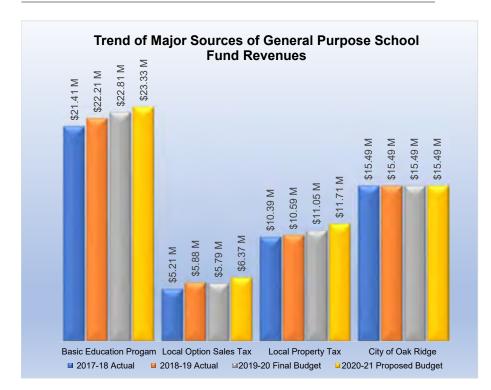

#### Oak Ridge Schools

General Purpose School Fund Budgeted Revenues for Fiscal Year 2020-21 May 4, 2020 (dollars in Millions)

|                          |           |           | 2019-20   | 2020-21   |
|--------------------------|-----------|-----------|-----------|-----------|
|                          | 2017-18   | 2018-19   | Final     | Proposed  |
| Major Revenues by Source | Actual    | Actual    | Budget    | Budget    |
| Basic Education Progam   | \$21.41 M | \$22.21 M | \$22.81 M | \$23.33 M |
| Local Option Sales Tax   | \$5.21 M  | \$5.88 M  | \$5.79 M  | \$6.37 M  |
| Local Property Tax       | \$10.39 M | \$10.59 M | \$11.05 M | \$11.71 M |
| City of Oak Ridge        | \$15.49 M | \$15.49 M | \$15.49 M | \$15.49 M |
|                          | \$52.51 M | \$54.18 M | \$55.14 M | \$56.90 M |