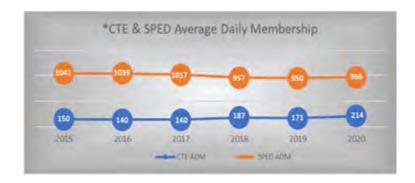

Both State and County Revenues use previous year reported Average Daily Membership of students. (Career Technical Education (CTE) and Special Education (SPED) average daily membership are used for BEP funding only.)

<sup>\*</sup>State Department of Education ADM used for BEP Calculations.