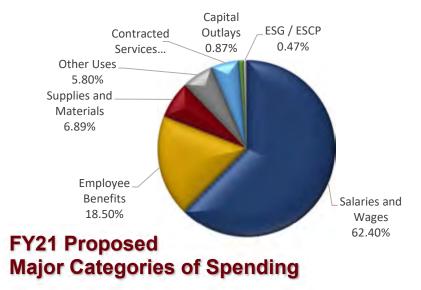

# Oak Ridge Schools General Purpose School Fund Operating Budget Fiscal Year 2021

Major Categories of Spending

|                        |              |           | Increase    |              |            |              |           |             |            |
|------------------------|--------------|-----------|-------------|--------------|------------|--------------|-----------|-------------|------------|
|                        | 2019-20      | % 2019-20 | (Decrease)  |              | % 2019-20  | 2020-21      | % 2020-21 | Y2Y         | % Y2Y      |
|                        | Original     | Original  | Line Item   | 2019-20 FYTD | FYTD Final | Proposed     | Proposed  | Increase /  | Increase / |
|                        | Budget       | Budget    | Transfers   | Final Budget | Budget     | Budget       | Budget    | Decrease    | Decrease   |
| Salaries and Wages     | \$36,798,292 | 62.15%    | \$66,229    | \$36,864,521 | 62.31%     | \$38,157,795 | 62.40%    | \$1,293,274 | 3.51%      |
| Employee Benefits      | \$11,248,599 | 19.00%    | (\$356,316) | \$10,892,283 | 18.41%     | \$11,314,465 | 18.50%    | \$422,182   | 3.88%      |
| Supplies and Materials | \$4,655,014  | 7.86%     | \$148,605   | \$4,803,619  | 8.12%      | \$4,211,528  | 6.89%     | (\$592,091) | -12.33%    |
| Contracted Services    | \$2,905,463  | 4.91%     | \$37,654    | \$2,943,117  | 4.97%      | \$3,104,346  | 5.08%     | \$161,229   | 5.48%      |
| Other Uses             | \$2,265,312  | 3.83%     | (\$353,754) | \$1,911,558  | 3.23%      | \$3,547,057  | 5.80%     | \$1,635,499 | 85.56%     |
| Capital Outlays        | \$1,044,753  | 1.76%     | \$411,524   | \$1,456,277  | 2.46%      | \$532,053    | 0.87%     | (\$924,224) | -63.46%    |
| ESG / ESCP             | \$287,205    | 0.49%     | \$0         | \$287,205    | 0.49%      | \$287,205    | 0.47%     | \$0         | 0.00%      |
| Grand Total            | \$59,204,638 | 100.00%   | (\$46,057)  | \$59,158,581 | 100.00%    | \$61,154,449 | 100.00%   | \$1,995,868 | 3.37%      |