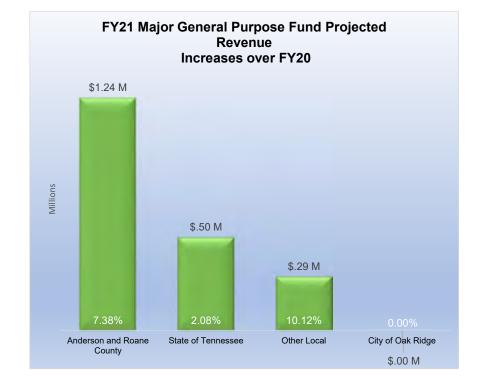

#### Revenues

The three major sources of revenues for the Oak Ridge Schools are Anderson and Roane Counties, the State of Tennessee, and the City of Oak Ridge.

- State Funds, representing 39.81% of the total budget revenues for the Oak Ridge Schools budget, must be used for programming guidelines of the Education Improvement Act and the BEP 2.0. Increases or decreases are dictated primarily by student enrollment and fluctuations in State funds for teacher salaries and health insurance, etc. BEP 2.0 funding initiatives began in FY'08 with specific spending requirements.
  - The Basic Education Plan (BEP) portion of the State funds reflects an increase of \$522,000 over prior year estimate. A \$500,000 placeholder is budgeted under State Revenues for potential state grant funding unknown at this time.
- Funds from the **City of Oak Ridge** are budgeted with no increase from FY'21 Budget. Overall, City funding represents approximately 25.34% of total school revenues.

|                                 |           |           | 2019-20   |           |            |             |
|---------------------------------|-----------|-----------|-----------|-----------|------------|-------------|
|                                 |           |           | FYTD      | 2020-21   |            |             |
| Major Sources of Budget Revenue | 2017-18   | 2018-19   | Final     | Proposed  | Increase / |             |
| Increases                       | Actual    | Actual    | Budget    | Budget    | Decrease   | Percent +/- |
| Anderson and Roane County       | \$15.61 M | \$16.47 M | \$16.84 M | \$18.08 M | \$1.24 M   | 7.38%       |
| State of Tennessee              | \$22.33 M | \$23.02 M | \$23.85 M | \$24.35 M | \$.50 M    | 2.08%       |
| Other Local                     | \$.77 M   | \$.87 M   | \$2.84 M  | \$3.13 M  | \$.29 M    | 10.12%      |
| City of Oak Ridge               | \$15.49 M | \$15.49 M | \$15.49 M | \$15.49 M | \$.00 M    | 0.00%       |
|                                 | \$54.21 M | \$55.86 M | \$59.02 M | \$61.05 M | \$2.03 M   | 3.43%       |