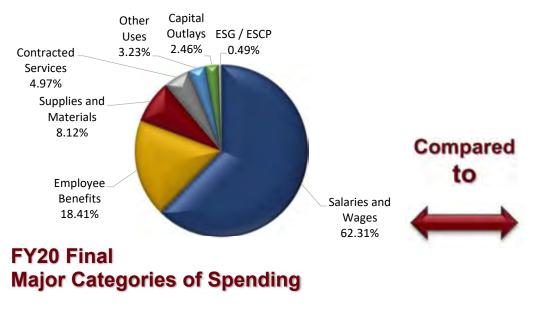

# Oak Ridge Schools General Purpose School Fund Operating Budget Fiscal Year 2021

Major Categories of Spending

|                        |              |           | Increase    |              |            |              |           |             |            |
|------------------------|--------------|-----------|-------------|--------------|------------|--------------|-----------|-------------|------------|
|                        | 2019-20      | % 2019-20 | (Decrease)  |              | % 2019-20  | 2020-21      | % 2020-21 | Y2Y         | % Y2Y      |
|                        | Original     | Original  | Line Item   | 2019-20 FYTD | FYTD Final | Proposed     | Proposed  | Increase /  | Increase / |
|                        | Budget       | Budget    | Transfers   | Final Budget | Budget     | Budget       | Budget    | Decrease    | Decrease   |
| Salaries and Wages     | \$36,798,292 | 62.15%    | \$66,229    | \$36,864,521 | 62.31%     | \$38,157,795 | 62.40%    | \$1,293,274 | 3.51%      |
| Employee Benefits      | \$11,248,599 | 19.00%    | (\$356,316) | \$10,892,283 | 18.41%     | \$11,314,465 | 18.50%    | \$422,182   | 3.88%      |
| Supplies and Materials | \$4,655,014  | 7.86%     | \$148,605   | \$4,803,619  | 8.12%      | \$4,211,528  | 6.89%     | (\$592,091) | -12.33%    |
| Contracted Services    | \$2,905,463  | 4.91%     | \$37,654    | \$2,943,117  | 4.97%      | \$3,104,346  | 5.08%     | \$161,229   | 5.48%      |
| Other Uses             | \$2,265,312  | 3.83%     | (\$353,754) | \$1,911,558  | 3.23%      | \$3,547,057  | 5.80%     | \$1,635,499 | 85.56%     |
| Capital Outlays        | \$1,044,753  | 1.76%     | \$411,524   | \$1,456,277  | 2.46%      | \$532,053    | 0.87%     | (\$924,224) | -63.46%    |
| ESG / ESCP             | \$287,205    | 0.49%     | \$0         | \$287,205    | 0.49%      | \$287,205    | 0.47%     | \$0         | 0.00%      |
| Grand Total            | \$59,204,638 | 100.00%   | (\$46,057)  | \$59,158,581 | 100.00%    | \$61,154,449 | 100.00%   | \$1,995,868 | 3.37%      |