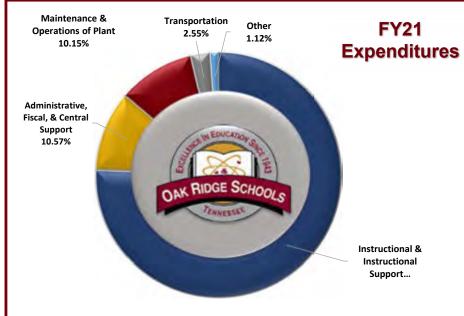

# Oak Ridge Schools General Purpose School Fund Operating Budget Fiscal Year 2021

Major Categories of Spending

|                        |              |           | Increase    |              |            |              |           |             |            |
|------------------------|--------------|-----------|-------------|--------------|------------|--------------|-----------|-------------|------------|
|                        | 2019-20      | % 2019-20 | (Decrease)  |              | % 2019-20  | 2020-21      | % 2020-21 | Y2Y         | % Y2Y      |
|                        | Original     | Original  | Line Item   | 2019-20 FYTD | FYTD Final | Proposed     | Proposed  | Increase /  | Increase / |
|                        | Budget       | Budget    | Transfers   | Final Budget | Budget     | Budget       | Budget    | Decrease    | Decrease   |
| Salaries and Wages     | \$36,798,292 | 62.15%    | \$66,229    | \$36,864,521 | 62.31%     | \$38,157,795 | 62.40%    | \$1,293,274 | 3.51%      |
| Employee Benefits      | \$11,248,599 | 19.00%    | (\$356,316) | \$10,892,283 | 18.41%     | \$11,314,465 | 18.50%    | \$422,182   | 3.88%      |
| Supplies and Materials | \$4,655,014  | 7.86%     | \$148,605   | \$4,803,619  | 8.12%      | \$4,211,528  | 6.89%     | (\$592,091) | -12.33%    |
| Contracted Services    | \$2,905,463  | 4.91%     | \$37,654    | \$2,943,117  | 4.97%      | \$3,104,346  | 5.08%     | \$161,229   | 5.48%      |
| Other Uses             | \$2,265,312  | 3.83%     | (\$353,754) | \$1,911,558  | 3.23%      | \$3,547,057  | 5.80%     | \$1,635,499 | 85.56%     |
| Capital Outlays        | \$1,044,753  | 1.76%     | \$411,524   | \$1,456,277  | 2.46%      | \$532,053    | 0.87%     | (\$924,224) | -63.46%    |
| ESG / ESCP             | \$287,205    | 0.49%     | \$0         | \$287,205    | 0.49%      | \$287,205    | 0.47%     | \$0         | 0.00%      |
| Grand Total            | \$59,204,638 | 100.00%   | (\$46,057)  | \$59,158,581 | 100.00%    | \$61,154,449 | 100.00%   | \$1,995,868 | 3.37%      |