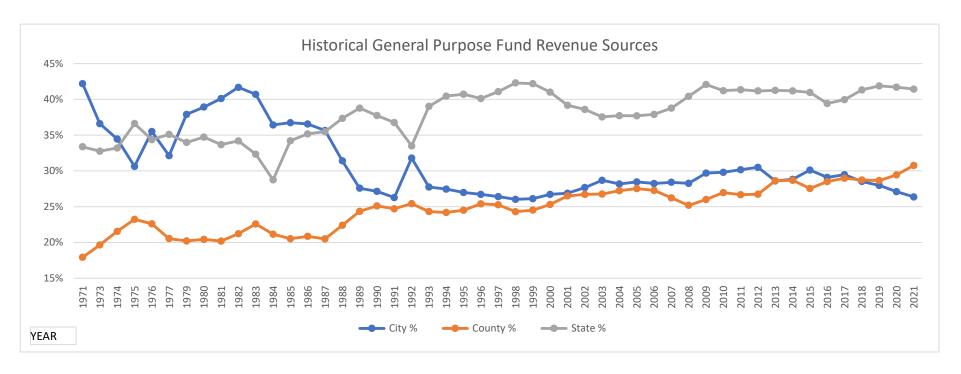

|  |  |
| 9                    | \$13.47     |  |  |  |  |  |  |  |  |  |
| 10                   | \$13.89     |  |  |  |  |  |  |  |  |  |
| 11                   | \$14.33     |  |  |  |  |  |  |  |  |  |

| Food Service Managers |             |  |  |  |  |  |  |  |  |  |
|-----------------------|-------------|--|--|--|--|--|--|--|--|--|
| Steps                 | Hourly Rate |  |  |  |  |  |  |  |  |  |
| 1                     | \$17.15     |  |  |  |  |  |  |  |  |  |
| 2                     | \$17.71     |  |  |  |  |  |  |  |  |  |
| 3                     | \$18.31     |  |  |  |  |  |  |  |  |  |
| 4                     | \$18.90     |  |  |  |  |  |  |  |  |  |
| 5                     | \$19.52     |  |  |  |  |  |  |  |  |  |

#### PERCENT OF CITY, COUNTY, STATE, AND OTHER REVENUE



#### **GENERAL PURPOSE SCHOOL FUND**

|      |             |        |             |        |           |        |             |         |             |         | Charges for |          |              |         | Act/Bud |
|------|-------------|--------|-------------|--------|-----------|--------|-------------|---------|-------------|---------|-------------|----------|--------------|---------|---------|
|      |             |        |             | County | FEDERAL   |        |             |         |             |         | Current     |          |              |         | (See    |
| YEAR | CITY        | City % | COUNTY      | %      | PL-874    | Fed %  | LOCAL       | Local % | STATE       | State % | Services    | Charge % | TOTAL        | Total % | NOTES)  |
| 1971 | \$2,242,555 | 4