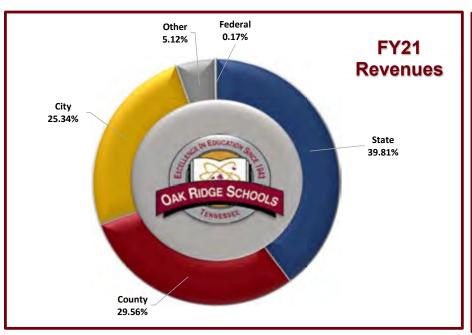

#### Revenues

The three major sources of revenues for the Oak Ridge Schools are Anderson and Roane Counties, the State of Tennessee, and the City of Oak Ridge.

- State Funds, representing 39.81% of the total budget revenues for the Oak Ridge Schools budget, must be used for programming guidelines of the Education Improvement Act and the BEP 2.0. Increases or decreases are dictated primarily by student enrollment and fluctuations in State funds for teacher salaries and health insurance, etc. BEP 2.0 funding initiatives began in FY'08 with specific spending requirements.
  - The Basic Education Plan (BEP) portion of the State funds reflects an increase of \$522,000 over prior year estimate. A \$500,000 placeholder is budgeted under State Revenues for potential state grant funding unknown at this time.
- Funds from the **City of Oak Ridge** are budgeted with no increase from FY'21 Budget. Overall, City funding represents approximately 25.34% of total school revenues.