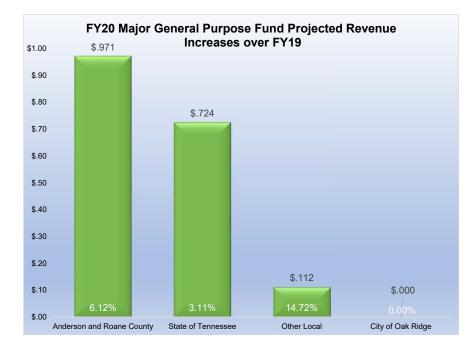

#### Revenues

The three major sources of revenues for the Oak Ridge Schools are Anderson and Roane Counties, the State of Tennessee, and the City of Oak Ridge.

**County funds** come from two primary sources, property and sales tax, and are allocated to school systems based on their proportion of students in the County. The FY'20 budget reflects a projected increase in the County funds of \$970,794 over the FY'19 budgeted amount. County funds represent approximately 28.44% of the Oak Ridge Schools FY'20 Budget.

**State Funds**, representing 40.55% of the total budget revenues for the Oak Ridge Schools budget, must be used for programming guidelines of the Education Improvement Act and the BEP 2.0. Increases or decreases are dictated primarily by student enrollment and fluctuations in State funds for teacher salaries and health insurance, etc. BEP 2.0 funding initiatives began in FY'08 with specific spending requirements.

Funds from the **City of Oak Ridge** are budgeted with no increase from FY'20 Budget. Overall, City funding represents approximately 26.17% of total school revenues.

A total of \$1,866,151 is budgeted to be used from General Fund Balances; \$1,666,151 coming from the Undesignated General Purpose Fund Balance, and \$200,000 from the "Committed for Other Purposes ERR Fund Balance". These funds are in excess of the 3% fund balance required by the State.

|                                           |         |         | 2018-19 |          |            |             |
|-------------------------------------------|---------|---------|---------|----------|------------|-------------|
|                                           | 2016-17 | 2017-18 | Final   | Proposed | Increase   |             |
| Major Sources of Budget Revenue Increases | Actual  | Actual  | Budget  | Budget   | (Decrease) | Percent +/- |
| Anderson and Roane County                 | \$15.23 | \$15.61 | \$15.87 | \$16.84  | \$.971     | 6.12%       |
| State of Tennessee                        | \$21.00 | \$22.33 | \$23.28 | \$24.00  | \$.724     | 3.11%       |
| Other Local                               | \$.80   | \$.77   | \$.76   | \$.87    | \$.112     | 14.72%      |
| City of Oak Ridge                         | \$15.49 | \$15.49 | \$15.49 | \$15.49  | \$.000     | 0.00%       |
|                                           | \$52.52 | \$54.21 | \$55.40 | \$57.20  | \$1.807    | 3.26%       |