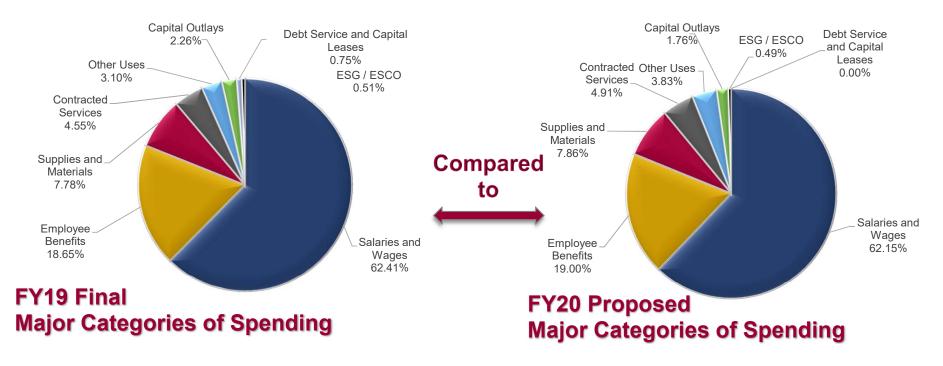

## Oak Ridge Schools General Purpose School Fund Operating Budget Fiscal Year 2020

|                                 |              | % 2018-  | Increase    |              | % 2018- |              |           |             |            |
|---------------------------------|--------------|----------|-------------|--------------|---------|--------------|-----------|-------------|------------|
|                                 | 2018-19      | 19       | (Decrease)  |              | 19 FYTD | 2019-20      | % 2019-20 | Y2Y         | % Y2Y      |
|                                 | Original     | Original | Line Item   | 2018-19 FYTD | Final   | Proposed     | Proposed  | Increase    | Increase   |
|                                 | Budget       | Budget   | Transfers   | Final Budget | Budget  | Budget       | Budget    | (Decrease)  | (Decrease) |
| Salaries and Wages              | \$35,408,555 | 62.40%   | (\$12,933)  | \$35,395,622 | 62.41%  | \$36,798,292 | 62.15%    | \$1,402,670 | 3.96%      |
| Employee Benefits               | \$10,945,856 | 19.29%   | (\$369,271) | \$10,576,585 | 18.65%  | \$11,248,599 | 19.00%    | \$672,014   | 6.35%      |
| Supplies and Materials          | \$4,457,196  | 7.86%    | (\$44,266)  | \$4,412,930  | 7.78%   | \$4,655,014  | 7.86%     | \$242,084   | 5.49%      |
| Contracted Services             | \$2,516,653  | 4.44%    | \$61,174    | \$2,577,827  | 4.55%   | \$2,905,463  | 4.91%     | \$327,636   | 12.71%     |
| Other Uses                      | \$1,981,065  | 3.49%    | (\$221,173) | \$1,759,892  | 3.10%   | \$2,265,312  | 3.83%     | \$505,420   | 28.72%     |
| Capital Outlays                 | \$718,905    | 1.27%    | \$562,401   | \$1,281,306  | 2.26%   | \$1,044,753  | 1.76%     | -\$236,553  | -18.46%    |
| Debt Service and Capital Leases | \$425,000    | 0.75%    | \$0         | \$425,000    | 0.75%   | \$0          | 0.00%     | -\$425,000  | -100.00%   |
| ESG / ESCO                      | \$287,205    | 0.51%    | \$0         | \$287,205    | 0.51%   | \$287,205    | 0.49%     | \$0         | 0.00%      |
| Grand Total                     | \$56,740,435 | 100.00%  | (\$24,067)  | \$56,716,368 | 100.00% | \$59,204,638 | 100.00%   | \$2,488,270 | 4.39%      |