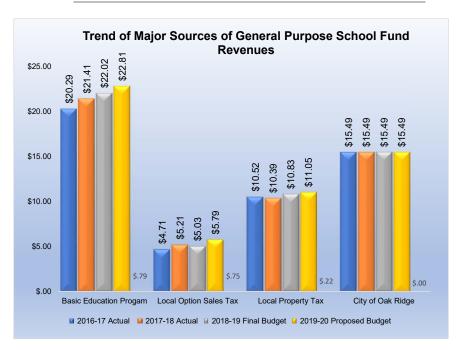

### Oak Ridge Schools General Purpose School Fund Budgeted Revenues for Fiscal Year 2019-20 May 3, 2019 (dollars in Millions)

| Major Revenues by Source | 2016-17<br>Actual | 2017-18<br>Actual | 2018-19<br>Final Budget | 2019-20<br>Proposed<br>Budget | Increase<br>(Decrease) |
|--------------------------|-------------------|-------------------|-------------------------|-------------------------------|------------------------|
| Basic Education Progam   | \$20.29           | \$21.41           | \$22.02                 | \$22.81                       | \$.79                  |
| Local Option Sales Tax   | \$4.71            | \$5.21            | \$5.03                  | \$5.79                        | \$.75                  |
| Local Property Tax       | \$10.52           | \$10.39           | \$10.83                 | \$11.05                       | \$.22                  |
| City of Oak Ridge        | \$15.49           | \$15.49           | \$15.49                 | \$15.49                       | \$.00                  |
|                          | \$51.01           | \$52.51           | \$53.38                 | \$55.14                       | \$1.76                 |