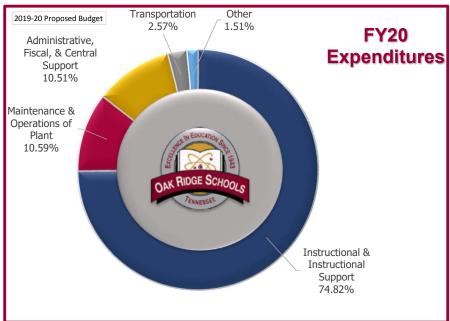

#### Summary

The FY'20 Proposed General Purpose School Fund Budget totals \$59,195,445, which is an increase of \$2,479,077 or 4.37% compared to FY'19. The overall budget including Federal Projects Fund, Central Cafeteria Fund, the Extended School Program and Special Revenue Fund, totals \$66,070,862, which represents an increase of \$2,515,460 or 3.96% compared to FY'19.

### FY20 Percentage Distribution General Purpose Budget