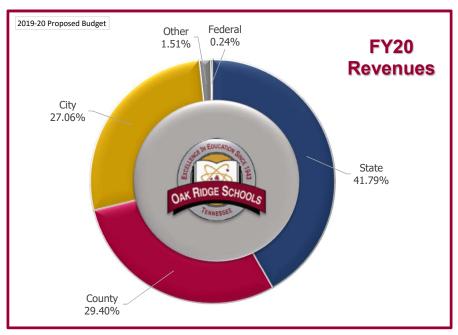

#### Revenues

The three major sources of revenues for the Oak Ridge Schools are Anderson and Roane Counties, the State of Tennessee, and the City of Oak Ridge.

**County funds** come from two primary sources, property and sales tax, and are allocated to school systems based on their proportion of students in the County. The FY'20 budget reflects a projected increase in the County funds of \$970,794 over the FY'19 budgeted amount. County funds represent approximately 28.44% of the Oak Ridge Schools FY'20 Budget.

**State Funds**, representing 40.55% of the total budget revenues for the Oak Ridge Schools budget, must be used for programming guidelines of the Education Improvement Act and the BEP 2.0. Increases or decreases are dictated primarily by student enrollment and fluctuations in State funds for teacher salaries and health insurance, etc. BEP 2.0 funding initiatives began in FY'08 with specific spending requirements.

Funds from the **City of Oak Ridge** are budgeted with no increase from FY'20 Budget. Overall, City funding represents approximately 26.17% of total school revenues.

A total of \$1,866,151 is budgeted to be used from General Fund Balances; \$1,666,151 coming from the Undesignated General Purpose Fund Balance, and \$200,000 from the "Committed for Other Purposes ERR Fund Balance". These funds are in excess of the 3% fund balance required by the State.